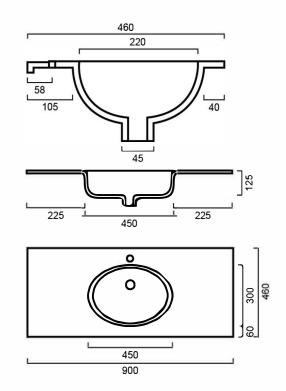

## VTCL900: 900mm x 460mm

DIMENSIONS 900mm length x 460mm width x 125mm depth

#### Tapware and waste not included.

It is strongly recommended that any cut-outs made to your bench top is made based on the individual product dimensions. All pictures and drawings on this brochure are representational only, changes in the product may have occurred since time of print. All prices on this brochure and The Sink Warehouse website are subject to change without notice.